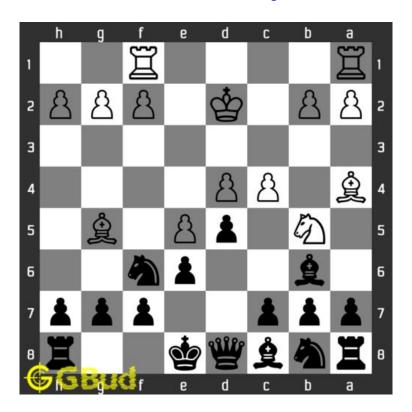

The bishop at a4 is away from any of your pieces. So the obvious choice is the bishop at g5. This can be captured by giving a check to white king at d2 by your knight at f6. This move is called knight fork since it attacks two pieces at the same time. See the Board position before knight fork

Figure 1.3: Board position before knight fork

The board position after the knight fork shows the movement of knight from f6 to e4. Now the king is in check. Since there are no pieces to capture the knight at e4, the king needs to move.