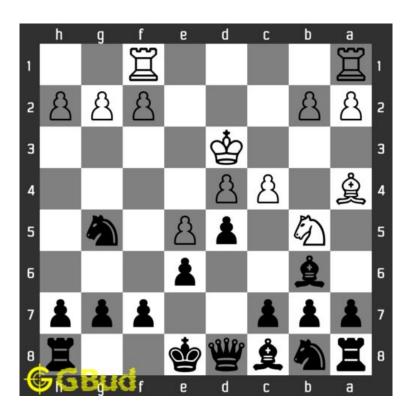

# Medium chess puzzle - # 0001 - Gain Bishop

Solve this Medium chess puzzle and improve your chess games through improvement of your chess strategies and chess tactics.

Puzzle No: 0001

Difficulty level : Medium Description : Gain Bishop

Next Move : Black

Player level: Intermediate

### 1.1 Medium chess puzzle 0001

Figure 1.1: Solve this Medium chess puzzle 0001. Gain Bishop @ https://gbud.in/g76jdq2

Figure 1.2: Solve this medium chess puzzle online with solution @ https://gbud.in/g76jdq2

### 1.2 Solution to Medium chess puzzle 0001

At this puzzle, next move is by black. The objective of the puzzle is to capture the Bishop. There are two white bishops available in the board at g5 and a4. You have to capture one of these

The bishop at a4 is away from any of your pieces. So the obvious choice is the bishop at g5. This can be captured by giving a check to white king at d2 by your knight at f6. This move is called knight fork since it attacks two pieces at the same time. See the Board position before knight fork