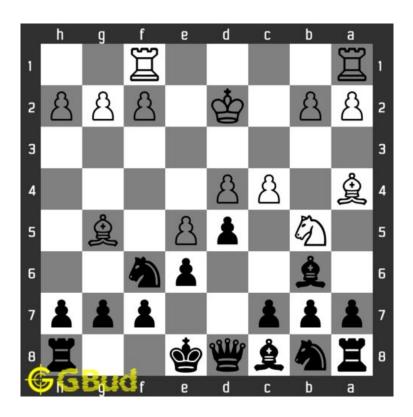

### 1.1 Medium chess puzzle 0001

Figure 1.1: Solve this Medium chess puzzle 0001. Gain Bishop @ https://gbud.in/g76jdq2

Figure 1.2: Solve this medium chess puzzle online with solution @ https://gbud.in/g76jdq2

### 1.2 Solution to Medium chess puzzle 0001

At this puzzle, next move is by black. The objective of the puzzle is to capture the Bishop. There are two white bishops available in the board at g5 and a4. You have to capture one of these

The bishop at a4 is away from any of your pieces. So the obvious choice is the bishop at g5. This can be captured by giving a check to white king at d2 by your knight at f6. This move is called knight fork since it attacks two pieces at the same time. See the Board position before knight fork