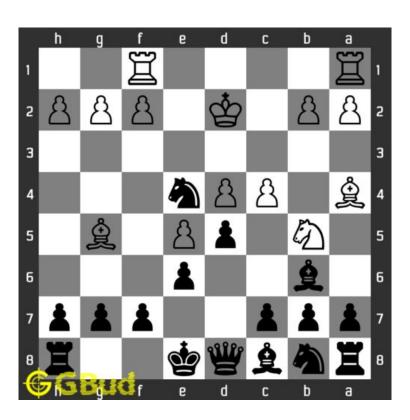

Figure 1.3: Board position before knight fork

The board position after the knight fork shows the movement of knight from f6 to e4. Now the king is in check. Since there are no pieces to capture the knight at e4, the king needs to move.

Figure 1.4: Board position after knight fork

The king moves to d3 intending to capture the knight at e4.

Figure 1.5: King moves closer to knight

The knight at e4 moves to g5 and captures the bishop at g5.