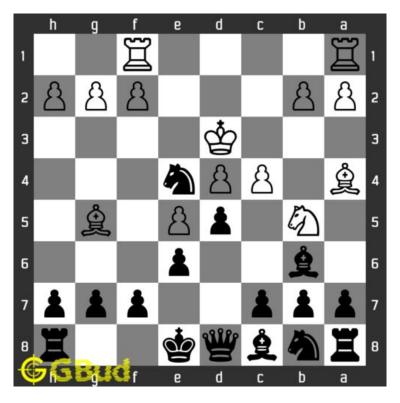

Figure 1.4: Board position after knight fork

The king moves to d3 intending to capture the knight at e4.

Figure 1.5: King moves closer to knight

The knight at e4 moves to g5 and captures the bishop at g5.

Figure 1.6: Knight captures bishop

This is the solution. You gave a check to the king by knight and targeted the bishop at the same time. this move is called fork and now you gained a bishop.

Figure 1.7: Solve more medium puzzles @ https://gbud.in/chsmdpz